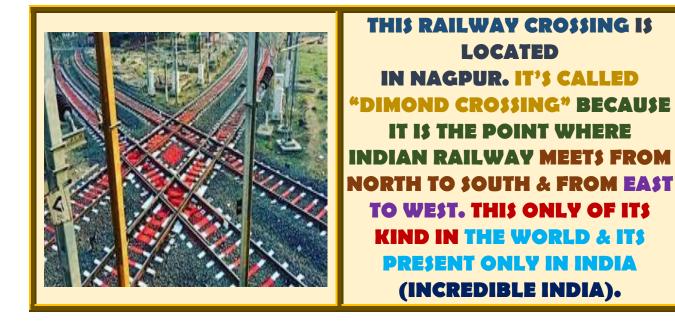

#### **Do You Know?**

# DO YOU KNÖW?

IF JUPITER WERE AS CLOSE TO THE EARTH AS MOON IS, THIS IS HOW IT WOULD LOOK.